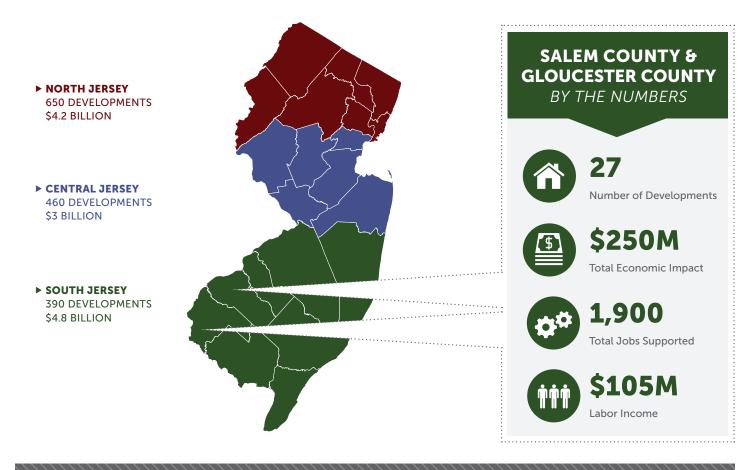

SALEM COUNTY & GLOUCESTER COUNTY

#### **COUNTY SNAPSHOT**

PARTICIPATING CDCs: Collaborative Support Programs of NJ, Diocesan Housing Services (Camden), Gloucester Township Housing Authority, Monarch Housing Associates, Moorestown Ecumenical Neighborhood Development Inc. (MEND), Paulsboro CDC, Tri-County Community Action Partnership, Project Freedom, Salem Habitat for Humanity, Stand Up for Salem, Tri-County Community Action Partnership, UMMATT Developers, Inc., Williamstown Oak Street Association